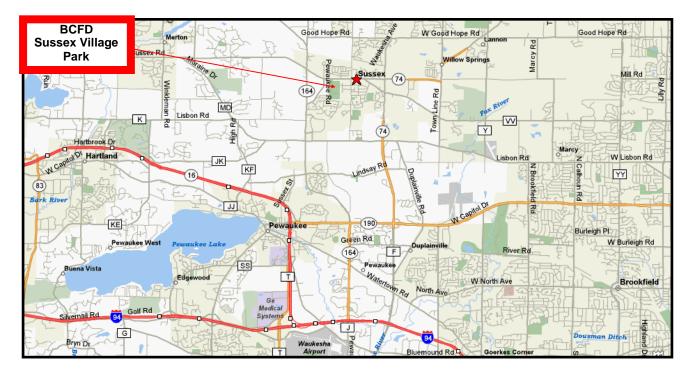

Please make checks payable to: British Car Field Day

Mail to: BCFD

6245 S. Linnie Lac New Berlin, WI 53146

Follow Interstate 94 West from Milwaukee to Exit 295, County "F" (formerly Hwy. 164 North), continue approx. 5 miles (in total), to Main Street in Sussex. Take Main Street west one mile to Weaver Drive. Follow the BCFD signs and look for Sussex Village Park on the left.